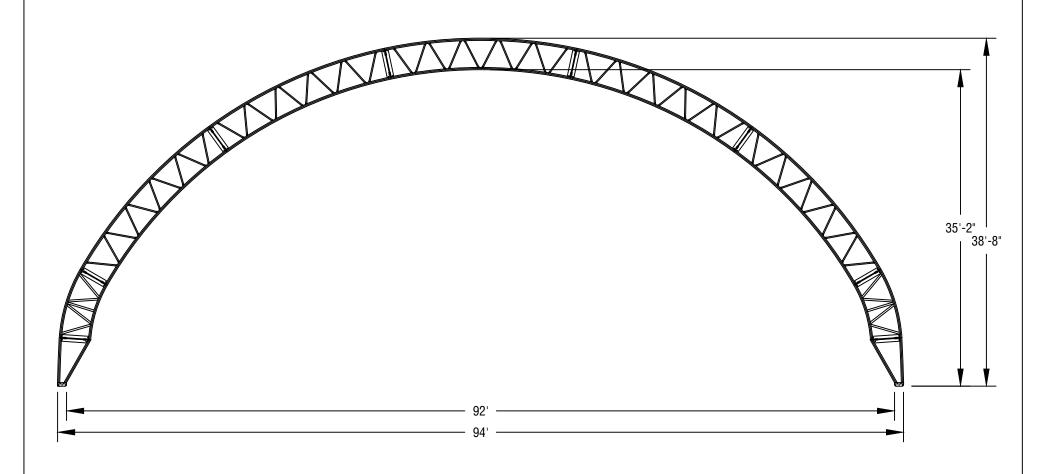

PO Box 2000 - Houghton, IA 52631 USA Phone: 800-553-1791

Fax: 319-469-4402

Web: www.spantechbuildings.com

| Dealer:   |                     | This drawing is property of Hawkeye Steel Products, Inc. Any reproduction of this drawing without consent of Hawkeye Steel Products, Inc. is strictly prohibited. |                    |  |  |  |
|-----------|---------------------|-------------------------------------------------------------------------------------------------------------------------------------------------------------------|--------------------|--|--|--|
| Customer: | Drawn By:<br>T.J.B. | Checked By:                                                                                                                                                       | Date:<br>3/19/2020 |  |  |  |
|           | Project Number:     | Sheet Num<br>Height F                                                                                                                                             |                    |  |  |  |

ELEV VIEW 3/32" = 1'-0"

**\*\*\*\*\*\*\*\*\*\*\*\*\*\*\*\*\*\*\*\*\*\*\*\*\*\*\*\*\*\*\*\*\*\*\*\*** 

PO Box 2000 - Houghton, IA 52631 USA

Phone: 800-553-1791 Fax: 319-469-4402

Web: www.spantechbuildings.com