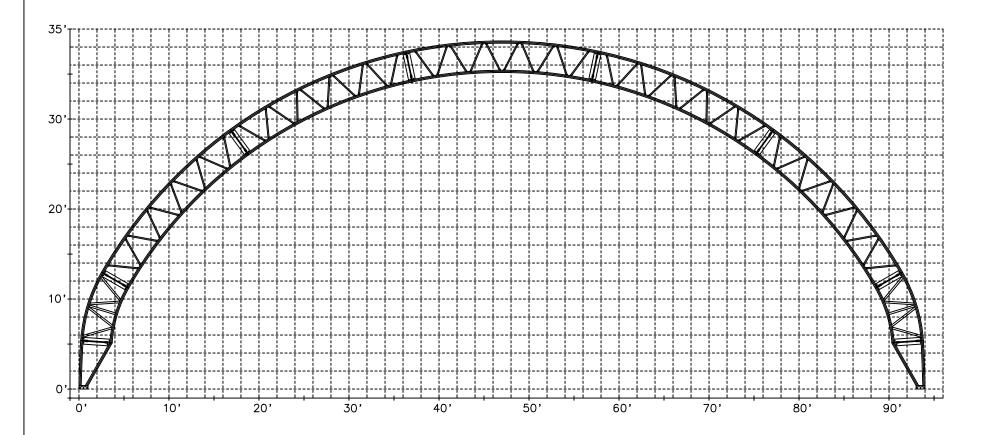

| Dealer:   | nis drawing is property of Hawkeye Steel Products, Inc. Any reproduction of this drawing without cor<br>Hawkeye Steel Products, Inc. is strictly prohibited. |             |                       |                    |  |
|-----------|--------------------------------------------------------------------------------------------------------------------------------------------------------------|-------------|-----------------------|--------------------|--|
| Customer: | Drawn By:<br>T.J.B.                                                                                                                                          | Checked By: |                       | Date:<br>3/19/2020 |  |
|           | Project Number:                                                                                                                                              |             | Sheet Number:<br>Grid |                    |  |

3/32" = 1'-0"