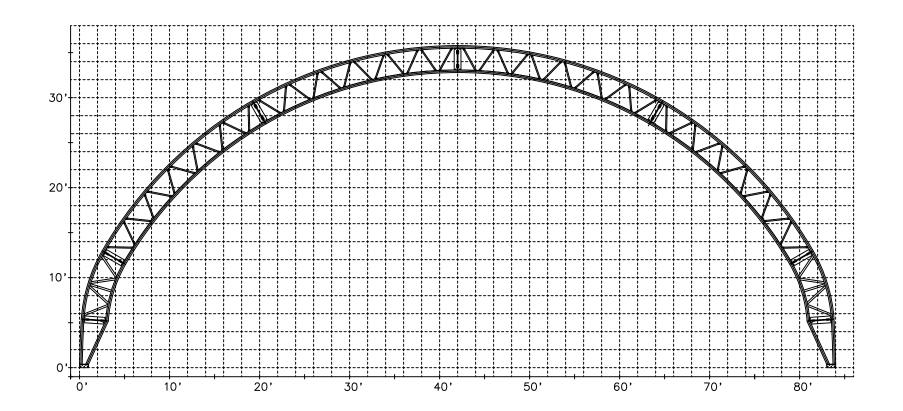

|                                                                                                                                                               | PO Box 2000 - Houghton, IA 52631 USA     | Dealer:   | This drawing is property of Hawkeye Steel Products, Inc. Any reproduction of this drawing without consoft Hawkeye Steel Products, Inc. is strictly prohibited. |                     |                    |                   |  |
|---------------------------------------------------------------------------------------------------------------------------------------------------------------|------------------------------------------|-----------|----------------------------------------------------------------------------------------------------------------------------------------------------------------|---------------------|--------------------|-------------------|--|
|                                                                                                                                                               | Phone: 800-553-1791<br>Fax: 319-469-4402 | Customer: | CLS                                                                                                                                                            | Checked By:<br>JRBW |                    | Date:<br>3/2/2015 |  |
| issing or invalid reference:<br>is-CUBers Peedwoocuments The ManThe Fabric Building Deson Pr <b>ANCED</b> : B <b>UNNANCS PARTECIA BUILDING</b> .COM<br>beet 1 |                                          |           | Project Number:                                                                                                                                                |                     | Sheet Number: Grid |                   |  |