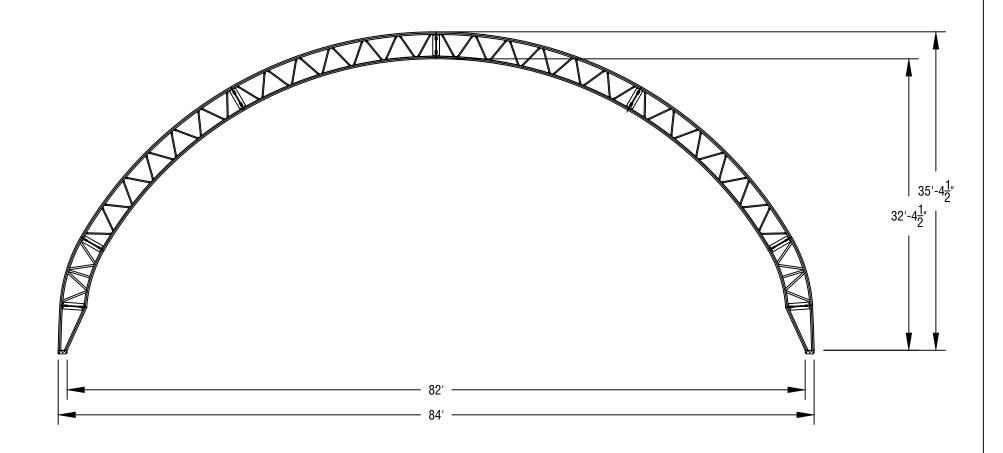

PO Box 2000 - Houghton, IA 52631 USA Phone: 800-553-1791

Fax: 319-469-4402

Web: www.spantechbuildings.com

| Dealer:   |                  | This drawing is property of Hawkeye Steel Products, Inc. Any reproduction of this drawing without consent of Hawkeye Steel Products, Inc. is strictly prohibited. |                    |  |  |  |  |
|-----------|------------------|-------------------------------------------------------------------------------------------------------------------------------------------------------------------|--------------------|--|--|--|--|
| Customer: | Drawn By: T.J.B. | Checked By:                                                                                                                                                       | Date:<br>3/19/2020 |  |  |  |  |
|           | Project Number:  | Sheet Numl<br>Height F                                                                                                                                            |                    |  |  |  |  |