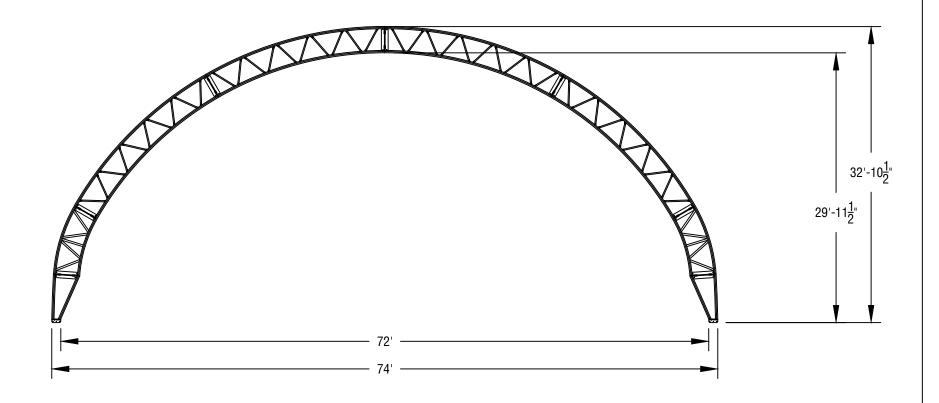

3/32" = 1'-0"

PO Box 2000 - Houghton, IA 52631 USA Phone: 800-553-1791

Fax: 319-469-4402

Web: www.spantechbuildings.com

| Dealer:   | This drawing is property of Hawkeye Steel Products, Inc. Any reproduction of this drawing without consent of Hawkeye Steel Products, Inc. is strictly prohibited. |             |                       |                    |  |
|-----------|-------------------------------------------------------------------------------------------------------------------------------------------------------------------|-------------|-----------------------|--------------------|--|
| Customer: | Drawn By:<br>T.J.B.                                                                                                                                               | Checked By: |                       | Date:<br>3/19/2020 |  |
|           | Project Number:                                                                                                                                                   |             | Sheet Number:<br>Grid |                    |  |