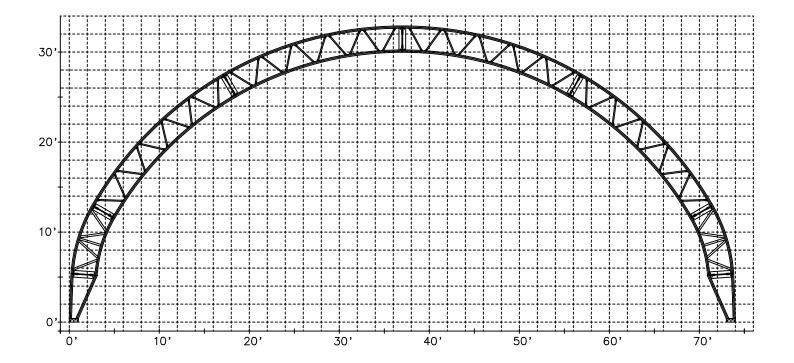

ly prohibited. |             |                       |                    |  |
|-----------|-------------------------------------------------------------------------------------------------------------------------------------------------------------------|-------------|-----------------------|--------------------|--|
| Customer: | Drawn By:<br>T.J.B.                                                                                                                                               | Checked By: |                       | Date:<br>3/19/2020 |  |
|           | Project Number:                                                                                                                                                   |             | Sheet Number:<br>Grid |                    |  |



3/32" = 1'-0"