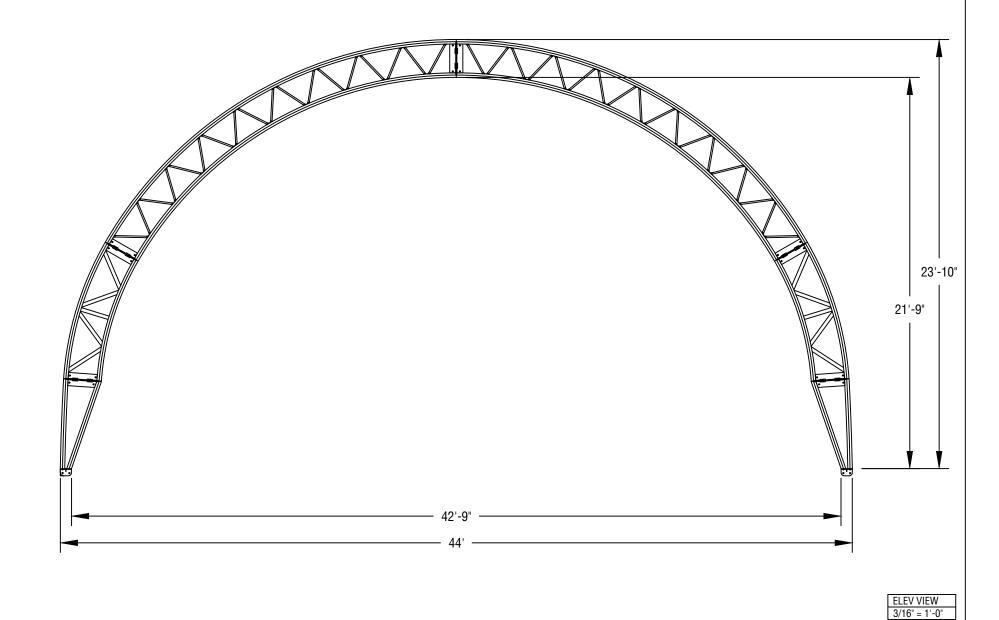

PO Box 2000 - Houghton, IA 52631 USA Phone: 800-553-1791

Fax: 319-469-4402

Web: www.spantechbuildings.com

| Dealer:   |                 | This drawing is property of Hawkeye Steel Products, Inc. Any reproduction of this drawing without consent of Hawkeye Steel Products, Inc. is strictly prohibited. |           |  |  |  |
|-----------|-----------------|-------------------------------------------------------------------------------------------------------------------------------------------------------------------|-----------|--|--|--|
| Customer: | Drawn By:       | Checked By:                                                                                                                                                       | Date:     |  |  |  |
|           | T.J.B.          |                                                                                                                                                                   | 3/19/2020 |  |  |  |
|           | Project Number: | Sheet Numb                                                                                                                                                        | er:       |  |  |  |
|           |                 | l Height P                                                                                                                                                        | rofile    |  |  |  |

3/16" = 1'-0"