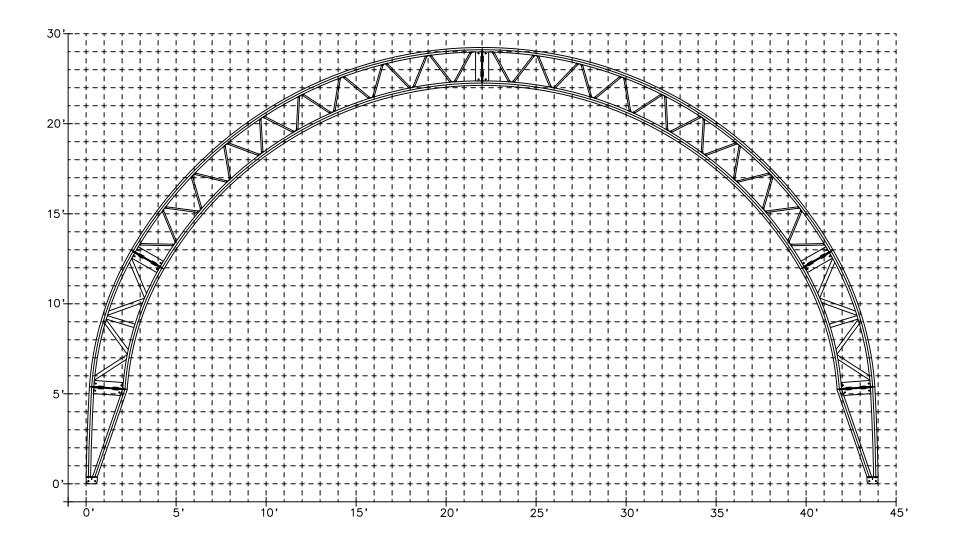

PO Box 2000 - Houghton, IA 52631 USA

Phone: 800-553-1791 Fax: 319-469-4402

Web: www.spantechbuildings.com

| Dealer:   | This drawing is property of Hawkeye Steel Products, Inc. Any reproduction of this drawing without consent of Hawkeye Steel Products, Inc. is strictly prohibited. |             |                       |                    |
|-----------|-------------------------------------------------------------------------------------------------------------------------------------------------------------------|-------------|-----------------------|--------------------|
| Customer: | Drawn By:<br>T.J.B.                                                                                                                                               | Checked By: |                       | Date:<br>3/19/2020 |
|           | Project Number:                                                                                                                                                   |             | Sheet Number:<br>Grid |                    |