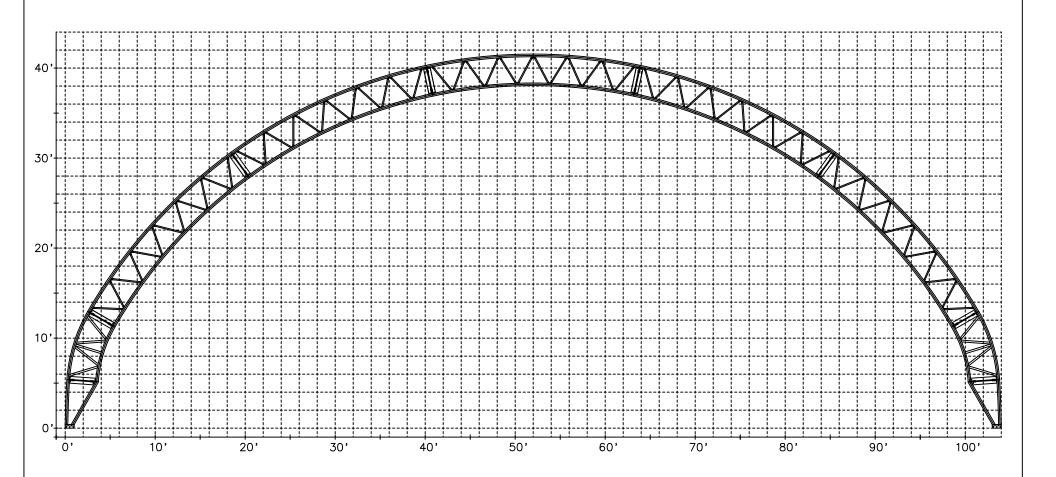

PO Box 2000 - Houghton, IA 52631 USA Phone: 800-553-1791

Fax: 319-469-4402

Web: www.spantechbuildings.com

| Dealer:   | This drawing is property of Hawkeye Steel Products, Inc. Any reproduction of this drawing without consent of Hawkeye Steel Products, Inc. is strictly prohibited. |             |                |           |  |
|-----------|-------------------------------------------------------------------------------------------------------------------------------------------------------------------|-------------|----------------|-----------|--|
| Customer: | Drawn By:                                                                                                                                                         | Checked By: |                | Date:     |  |
|           | T.J.B.                                                                                                                                                            |             |                | 3/19/2020 |  |
|           | Project Number:                                                                                                                                                   |             | Sheet Number:  |           |  |
|           |                                                                                                                                                                   |             | Height Profile |           |  |