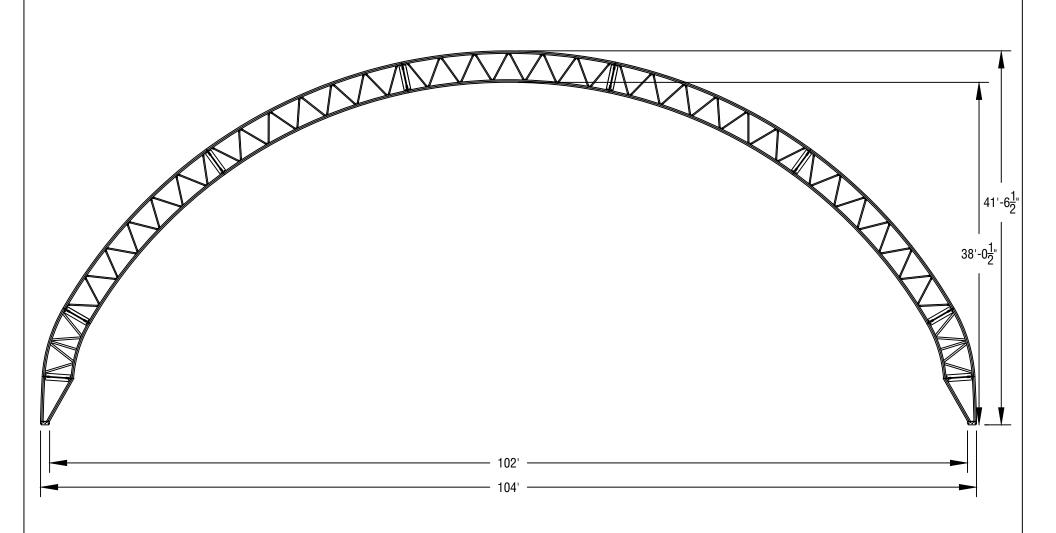

ELEV VIEW 3/32" = 1'-0"

PO Box 2000 - Houghton, IA 52631 USA Phone: 800-553-1791

Fax: 319-469-4402

Web: www.spantechbuildings.com

| Dealer:   | This drawing is property of Hawkeye Steel Products, Inc. Any reproduction of this drawing without consent of Hawkeye Steel Products, Inc. is strictly prohibited. |             |                 |  |
|-----------|-------------------------------------------------------------------------------------------------------------------------------------------------------------------|-------------|-----------------|--|
| Customer: | Drawn By:<br>T.J.B.                                                                                                                                               | Checked By: | Date: 3/19/2020 |  |
|           | Project Number: Sheet Number: Grid                                                                                                                                |             |                 |  |