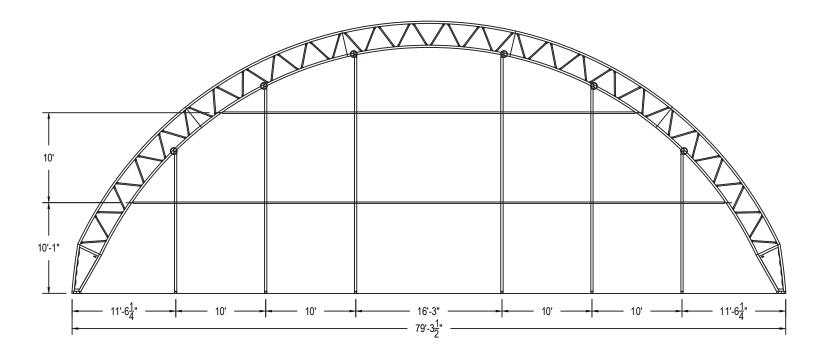

Drawn By: Checked By: Date: B79LP-HP REV. 1.0 Customer: J.R.B.W. 5/1/2011 Project Number: Sheet Number:

ELEV. VIEW 3/32" = 1'-0"

B79LP-GP
REV. 1.0

Dealer:

This drawing is property of Hawkeye Steel Products, Inc. Any reproduction of this drawing without consent of Hawkeye Steel Products, Inc. is strictly prohibited.