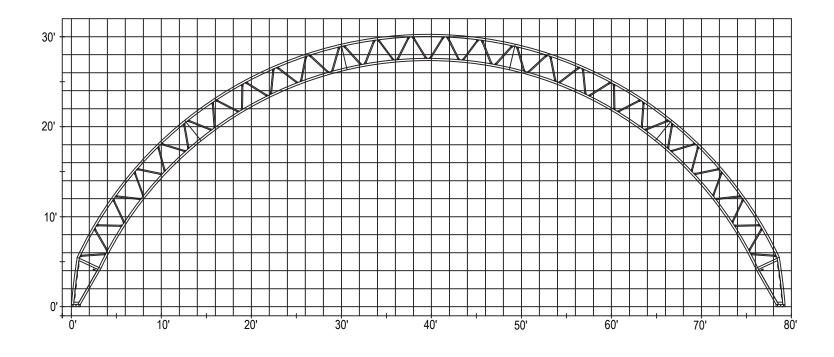

PO BOX 2000 - HOUGHTON, IA 52631 USA Phone: 319-469-4141 Fax: 319-469-4402 Website: www.span-techbuildings.com 30'-3" Fabric Buildings 27'-4" ELEV. VIEW 3/32" = 1'-0" Dealer: This drawing is property of Hawkeye Steel Products, Inc. Any reproduction of this drawing without consent of Hawkeye Steel Products, Inc. is strictly prohibited.